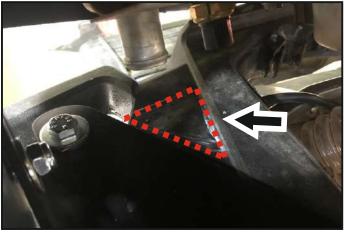

Install the brackets on the radiator

Take rear variator air intake tube

Unscrew the radiator mount bolt

Wash the radiator

Fix the radiator to the relocation box

Saw the air intake tube as the sample

Connect the corrugations with a piece of air intake tube