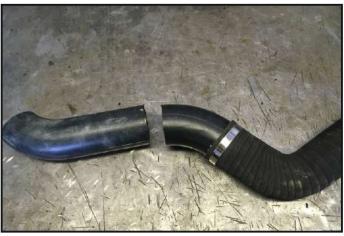

Install the brackets on the radiator

Take rear variator air intake tube

Unscrew the radiator mount bolt

Wash the radiator

Fix the radiator to the relocation box

Saw the air intake tube as the sample

Connect the corrugations with a piece of air intake tube