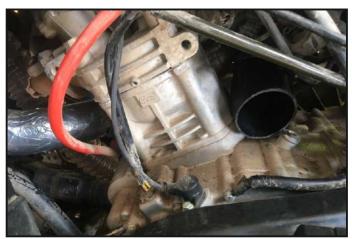

Install heat shrink tube along the engine

Install the adapter on the air intake tube part

Install the adapter to the air filter housing

Lay the corrugation from the rear variator housing

Saw part of the rear air intake tube as the sample