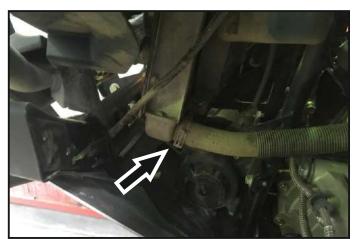

Install the brackets on the radiator

Take rear variator air intake tube

Unscrew the radiator mount bolt

Wash the radiator

Fix the radiator to the relocation box

Saw the air intake tube as the sample

Connect the corrugations with a piece of air intake tube