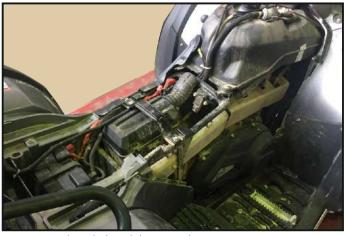

## MP0388 - Radiator relocation kit MP0387 - Snorkel kit

Remove the seat and fuel tank panel

Remove the left side panel

Remove the hose. Drain the antifreeze

Remove upper hose. Unscrew the radiator mount

Clean the radiator

Install the brackets on the radiator

Take rear variator air intake tube

Unscrew the radiator mount bolt

Wash the radiator

Fix the radiator to the relocation box

Saw the air intake tube as the sample

Connect the corrugations with a piece of air intake tube