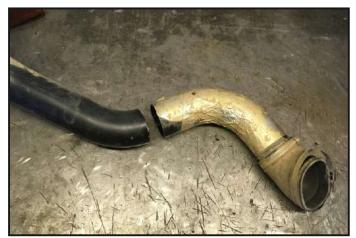

Install the brackets on the radiator

Take rear variator air intake tube

Unscrew the radiator mount bolt

Wash the radiator

Fix the radiator to the relocation box

Saw the air intake tube as the sample

Connect the corrugations with a piece of air intake tube

Install heat shrink tube along the engine

Install the adapter on the air intake tube part

Install the adapter to the air filter housing

Lay the corrugation from the rear variator housing

Saw part of the rear air intake tube as the sample