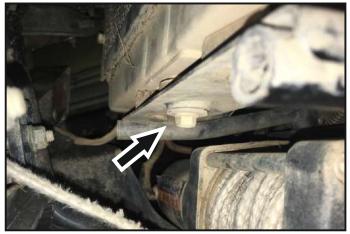

Install the brackets on the radiator

Take rear variator air intake tube

Unscrew the radiator mount bolt

Wash the radiator

Fix the radiator to the relocation box

Saw the air intake tube as the sample

Connect the corrugations with a piece of air intake tube