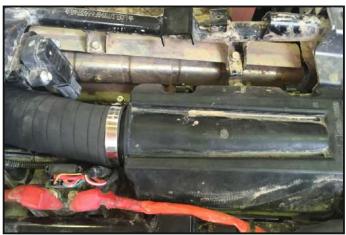

Install heat shrink tube along the engine

Install the adapter on the air intake tube part

Install the adapter to the air filter housing

Lay the corrugation from the rear variator housing

Saw part of the rear air intake tube as the sample