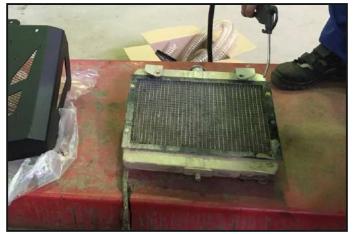

Install the brackets on the radiator

Take rear variator air intake tube

Unscrew the radiator mount bolt

Wash the radiator

Fix the radiator to the relocation box

Saw the air intake tube as the sample

Connect the corrugations with a piece of air intake tube