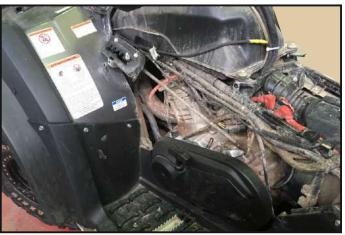

## MP0388 - Radiator relocation kit MP0387 - Snorkel kit

Remove the seat and fuel tank panel

Remove the left side panel

Remove the hose. Drain the antifreeze

Remove upper hose. Unscrew the radiator mount

Clean the radiator