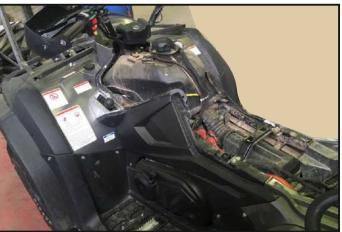

Install heat shrink tube along the engine

Install the adapter on the air intake tube part

Install the adapter to the air filter housing

Lay the corrugation from the rear variator housing

Saw part of the rear air intake tube as the sample

Saw part of the rear air duct as the sample

The location of the adapter

Lay two corrugations along the engine

Connect the corrugations with a piece of air intake tube

Cut out part of the front rack panel

Drill a hole in the front rack panel lid d55-60mm