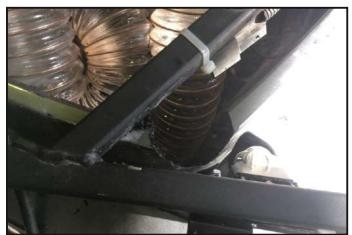

Install heat shrink tube along the engine

Install the adapter on the air intake tube part

Install the adapter to the air filter housing

Lay the corrugation from the rear variator housing

Saw part of the rear air intake tube as the sample

Saw part of the rear air duct as the sample

The location of the adapter

Lay two corrugations along the engine

Connect the corrugations with a piece of air intake tube

Cut out part of the front rack panel

Drill a hole in the front rack panel lid d55-60mm