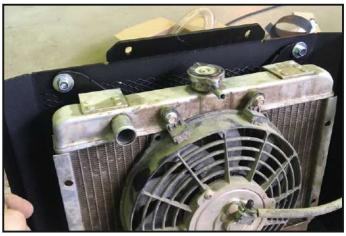

Install the brackets on the radiator

Take rear variator air intake tube

Unscrew the radiator mount bolt

Wash the radiator

Fix the radiator to the relocation box

Saw the air intake tube as the sample

Connect the corrugations with a piece of air intake tube