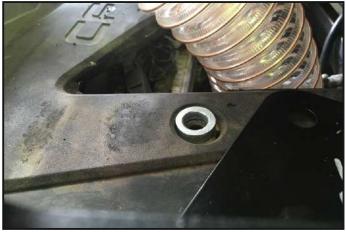

Install the brackets on the radiator

Take rear variator air intake tube

Unscrew the radiator mount bolt

Wash the radiator

Fix the radiator to the relocation box

Saw the air intake tube as the sample

Connect the corrugations with a piece of air intake tube

Install heat shrink tube along the engine

Install the adapter on the air intake tube part

Install the adapter to the air filter housing

Lay the corrugation from the rear variator housing

Saw part of the rear air intake tube as the sample