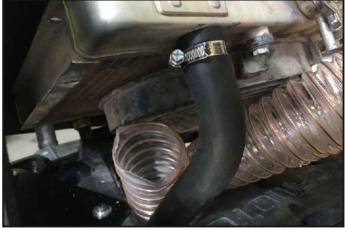

Install and tighten the radiator relocation box

Install the corner connector

Install the bushing

Install the bent hose on the radiator

Install the corrugation on the snorkel head