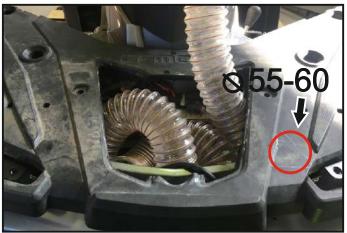

Saw part of the rear air duct as the sample

The location of the adapter

Lay two corrugations along the engine

Connect the corrugations with a piece of air intake tube

Cut out part of the front rack panel

Drill a hole in the front rack panel lid d55-60mm

Saw the front air duct as the sample

install the housing brackets of relocation box

Mark a place for the radiator hose

Drill a hole in the plastic panel d55-60mm

Install the straight hose from relocation kit MP0388