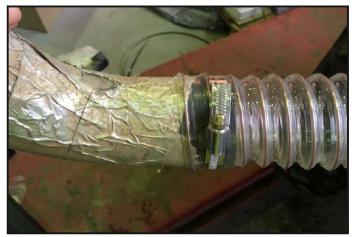

Install heat shrink tube along the engine

Install the adapter on the air intake tube part

Install the adapter to the air filter housing

Lay the corrugation from the rear variator housing

Saw part of the rear air intake tube as the sample

Saw part of the rear air duct as the sample

The location of the adapter

Lay two corrugations along the engine

Connect the corrugations with a piece of air intake tube

Cut out part of the front rack panel

Drill a hole in the front rack panel lid d55-60mm