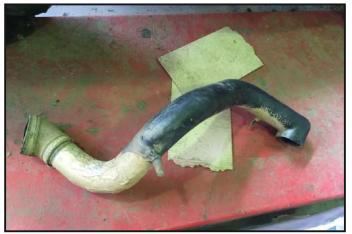

Install and tighten the radiator relocation box

Install the corner connector

Install the bushing

Install the bent hose on the radiator

Install the corrugation on the snorkel head