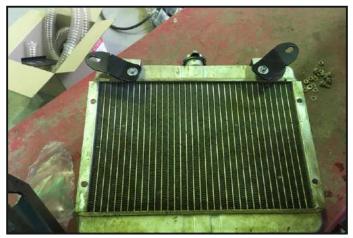

Install the brackets on the radiator

Take rear variator air intake tube

Unscrew the radiator mount bolt

Wash the radiator

Fix the radiator to the relocation box

Saw the air intake tube as the sample

Connect the corrugations with a piece of air intake tube