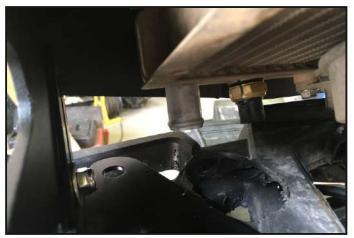

Install the brackets on the radiator

Take rear variator air intake tube

Unscrew the radiator mount bolt

Wash the radiator

Fix the radiator to the relocation box

Saw the air intake tube as the sample

Connect the corrugations with a piece of air intake tube

Install and tighten the radiator relocation box

Install the corner connector

Install the bushing

Install the bent hose on the radiator

Install the corrugation on the snorkel head