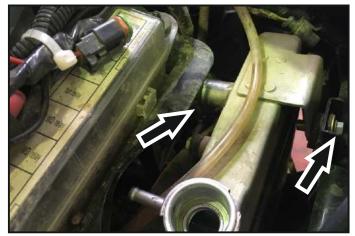

## MP0388 - Radiator relocation kit MP0387 - Snorkel kit

Remove the seat and fuel tank panel

Remove the left side panel

Remove the hose. Drain the antifreeze

Remove upper hose. Unscrew the radiator mount

Clean the radiator