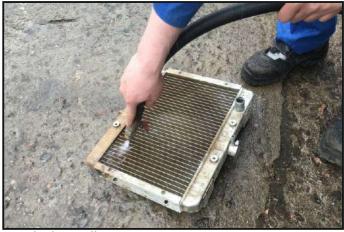

Install the brackets on the radiator

Take rear variator air intake tube

Unscrew the radiator mount bolt

Wash the radiator

Fix the radiator to the relocation box

Saw the air intake tube as the sample

Connect the corrugations with a piece of air intake tube