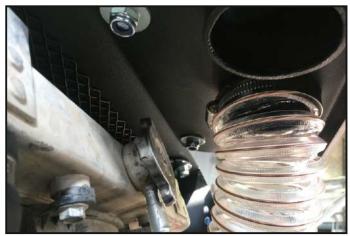

Install the brackets on the radiator

Take rear variator air intake tube

Unscrew the radiator mount bolt

Wash the radiator

Fix the radiator to the relocation box

Saw the air intake tube as the sample

Connect the corrugations with a piece of air intake tube

Install heat shrink tube along the engine

Install the adapter on the air intake tube part

Install the adapter to the air filter housing

Lay the corrugation from the rear variator housing

Saw part of the rear air intake tube as the sample