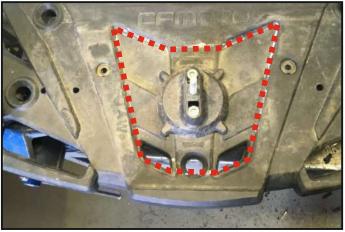

## Manual for installation Radiator relocation kit and snorkels kit CFMOTO X5H.O. CFMOTO X6EPS CFORCE550 CFORCE550

Remove the front rack panel

Remove the right side panel

Remove the back cover of the headlights

Saw part of the rear air duct as the sample

The location of the adapter

Lay two corrugations along the engine

Connect the corrugations with a piece of air intake tube

Cut out part of the front rack panel

Drill a hole in the front rack panel lid d55-60mm