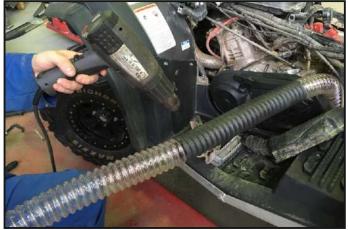

Install and tighten the radiator relocation box

Install the corner connector

Install the bushing

Install the bent hose on the radiator

Install the corrugation on the snorkel head