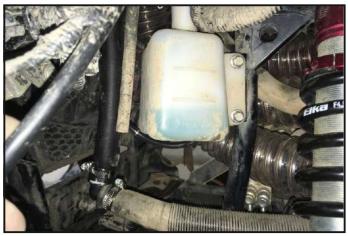

## MP0388 - Radiator relocation kit MP0387 - Snorkel kit

Remove the seat and fuel tank panel

Remove the left side panel

Remove the hose. Drain the antifreeze

Remove upper hose. Unscrew the radiator mount

Clean the radiator

Install the brackets on the radiator

Take rear variator air intake tube

Unscrew the radiator mount bolt

Wash the radiator

Fix the radiator to the relocation box

Saw the air intake tube as the sample

Connect the corrugations with a piece of air intake tube