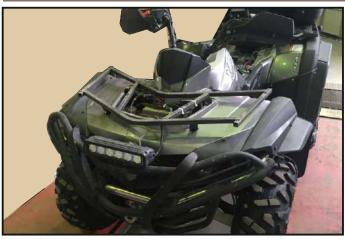

## Manual for installation Radiator relocation kit and snorkels kit CFMOTO X5H.O. CFMOTO X6EPS CFORCE550 CFORCE550

Remove the front rack panel

Remove the right side panel

Remove the back cover of the headlights