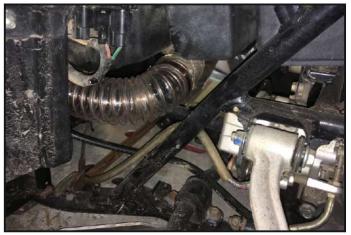

Install the brackets on the radiator

Take rear variator air intake tube

Unscrew the radiator mount bolt

Wash the radiator

Fix the radiator to the relocation box

Saw the air intake tube as the sample

Connect the corrugations with a piece of air intake tube

Install heat shrink tube along the engine

Install the adapter on the air intake tube part

Install the adapter to the air filter housing

Lay the corrugation from the rear variator housing

Saw part of the rear air intake tube as the sample