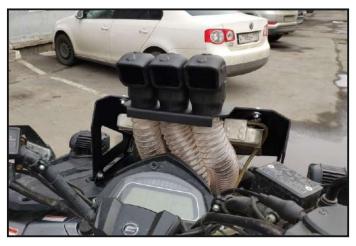

Install heat shrink tube along the engine

Install the adapter on the air intake tube part

Install the adapter to the air filter housing

Lay the corrugation from the rear variator housing

Saw part of the rear air intake tube as the sample

Saw part of the rear air duct as the sample

The location of the adapter

Lay two corrugations along the engine

Connect the corrugations with a piece of air intake tube

Cut out part of the front rack panel

Drill a hole in the front rack panel lid d55-60mm