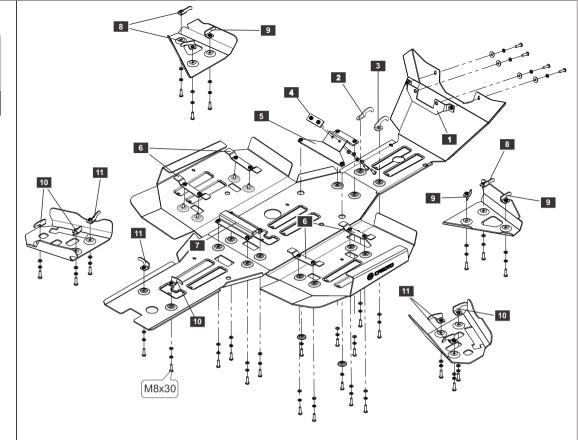

## Material: aluminum

| Main parts of skid plate set |             |                                     |
|------------------------------|-------------|-------------------------------------|
| Part name                    | Part number | Fitting                             |
| Main part                    | 40.4485     | 1) 1x Bracket<br>2) 1x Hook         |
|                              |             | 3) 1x Hook<br>4) 1x Bracket         |
|                              |             | 5) 1x Bracket<br>6) 4x Bracket      |
|                              |             | 7) 1x Bracket<br>8) 3x Hook         |
|                              |             | 9) 3x Hook<br>38x Screw M8x30       |
|                              |             | 32x Washer 8 small<br>38x Washer 8G |
|                              |             | 4x Washer 8<br>2x SD 28000          |
|                              |             | 10) 4x Hook<br>11) 4x Hook          |

## **CFMOTO CFORCE600. Skid plate Installation guide.**

- 1. Remove plastic duster.
- 2. Install brackets "1" under the fairleads.
- 3. Install in a transverse profile beam of the frame of the ATV, brackets "4" and "5" using screws M8x30.
- 4. Install the back part of the skid plate using hooks "10", "11" and the bracket "7".
- 5. At the mounting points of the bracket "7" and "5", install the middle part of the skid plate.
- 6. Install the front part of the skid plate using hooks "2", "3" and the mounting points of the bracket "1". The front part of the skid plate shold be over the the middle part of the skid plate.
- 7. Put brackets "6" into longitudinal beams of frame of thresholds. Put the side steps of skid plate on plastic thresholds of the ATV using the mounting points of the bracket "6". The side steps of skid plate should be over the middle part.
- 8. Install the front A arms of skid plate using hooks "8" and "9".
- 9. Install the back A arms of skid plate using hooks "10" and "11".
- 10. Tighten all fastening points.