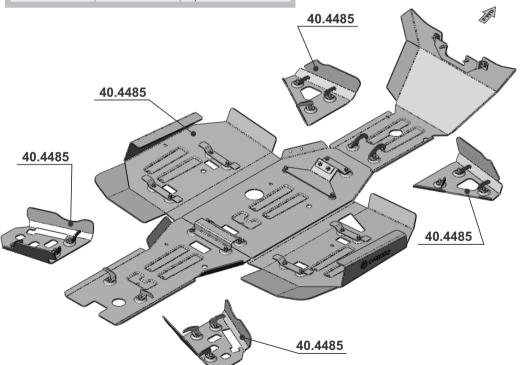

## Material: aluminum

| Main parts of skid plate set |             |                                     |
|------------------------------|-------------|-------------------------------------|
| Part name                    | Part number | Fitting                             |
| Main part                    | 40.4485     | 1) 1x Bracket<br>2) 1x Hook         |
|                              |             | 3) 1x Hook<br>4) 1x Bracket         |
|                              |             | 5) 1x Bracket<br>6) 4x Bracket      |
|                              |             | 7) 1x Bracket<br>8) 3x Hook         |
|                              |             | 9) 3x Hook<br>38x Screw M8x30       |
|                              |             | 32x Washer 8 small<br>38x Washer 8G |
|                              |             | 4x Washer 8<br>2x SD 28000          |
|                              |             | 10) 4x Hook<br>11) 4x Hook          |

## **CFMOTO CFORCE600. Skid plate Installation guide.**

- 1. Remove plastic duster.
- 2. Install brackets "1" under the fairleads.
- 3. Install in a transverse profile beam of the frame of the ATV, brackets "4" and "5" using screws M8x30.
- 4. Install the back part of the skid plate using hooks "10", "11" and the bracket "7".
- 5. At the mounting points of the bracket "7" and "5", install the middle part of the skid plate.
- 6. Install the front part of the skid plate using hooks "2", "3" and the mounting points of the bracket "1". The front part of the skid plate shold be over the the middle part of the skid plate.
- 7. Put brackets "6" into longitudinal beams of frame of thresholds. Put the side steps of skid plate on plastic thresholds of the ATV using the mounting points of the bracket "6". The side steps of skid plate should be over the middle part.
- 8. Install the front A arms of skid plate using hooks "8" and "9".
- 9. Install the back A arms of skid plate using hooks "10" and "11".
- 10. Tighten all fastening points.