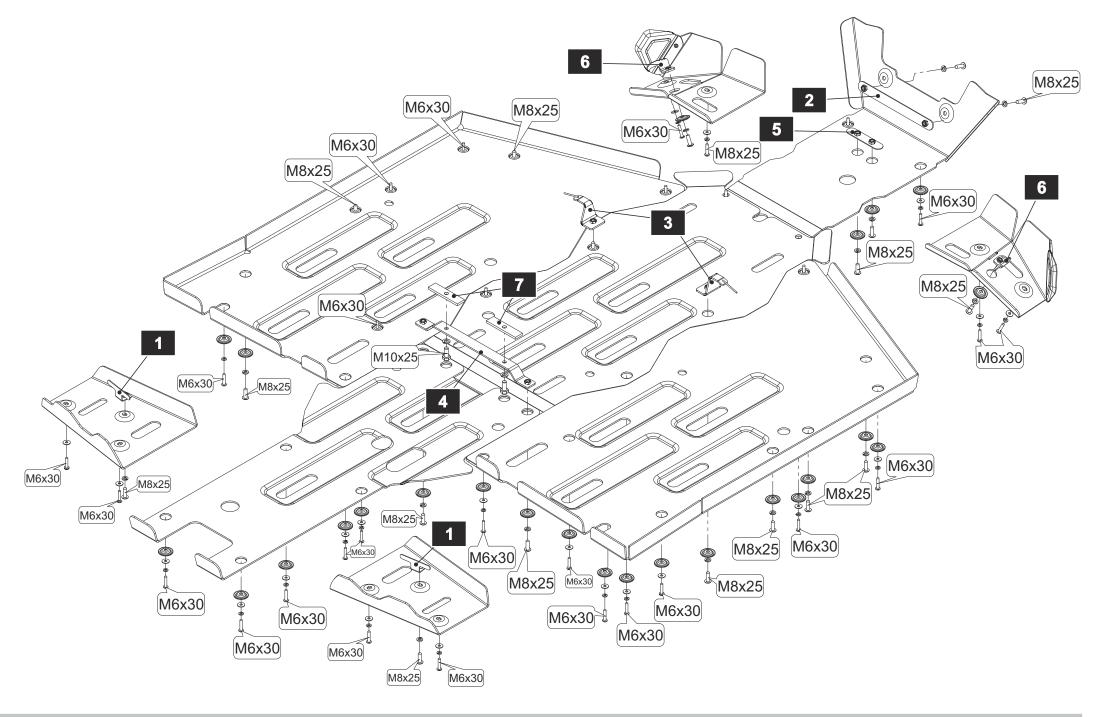

## CFMOTO UFORCE1000 / U10, Mounting Instruction

2. Install the holder (pos. 4) using brackets (pos. 7) and fasteners M10x25 on the cross beam of the UTV frame which is located before the rear differential case.

3. Install the Rear part and tighten 4 bolts M6x30 with suitable washers.

4. Place the clamps (pos. 3) on the UTV frame.

5. Install the Middle part by hand tighten 2 bolts M6x30 with suitable washers. Then tighten the Middle part to the clamps (pos. 3) by bolts M8x25 with suitable washers.

6. Connect the Rear and Middle parts by screw in 2 bolts M8x25 with suitable washers.

7. Install the Front part by hand tighten 4 bolts M6x30 with suitable washers. Then tighten the Front part of the skid plate using the flat brackets (pos. 2 and pos. 5) and fasteners.

8. Connect the Front and Middle parts by screw in 2 bolts M6x30 with suitable washers.

9. Install the left and right side parts using fasteners shown on figure.

10. Install the Front arm guards using the clamps (pos. 6) and fasteners shown on figure.

11. Install the Rear arm guards using the clamps (pos. 1) and fasteners shown on figure.

12. Check again all the fasteners are tighten. Congratulations on you skid plate install.