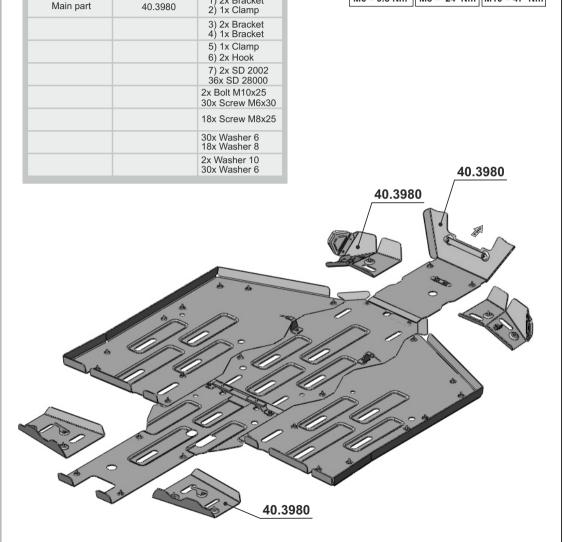

## CFMOTO UFORCE1000 / U10

Fittina

1) 2x Bracket

Main parts of skid plate set

Part number

Part name

Material: Aluminium

M8 = 24 Nm M10 = 47 Nm

M6 = 9.8 Nm

1.