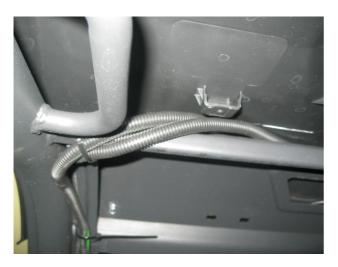

6) Tighten the nuts and install plastic caps;

7) Install the hanger of water tank in its regular place in the niche behind the driver's seat;

8) Align the wiper wiring to the water tank and fix it with plastic retainers;