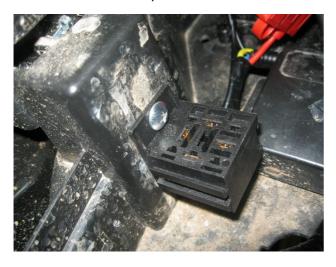

9) Put and screw the ground wire under the bolt of water tank hanger (point 7);

10) Install the water tank to its regular place and connect the appropriate connector to the pump;

11) Screw the relay connector in the area under the hood;