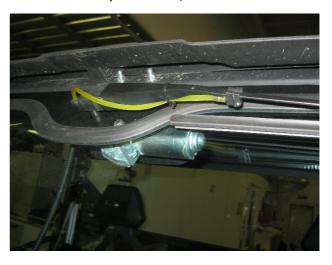

9) Put and screw the ground wire under the bolt of water tank hanger (point 7);

10) Install the water tank to its regular place and connect the appropriate connector to the pump;

11) Screw the relay connector in the area under the hood;