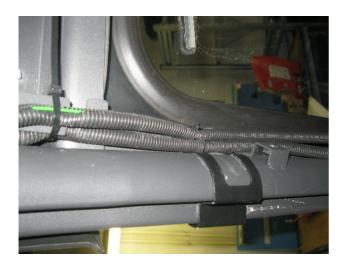

- 15) Install the removed panel to its regular place;
- 16) Connect and align the tube for washer fluid from the water tank back along the previously aligned wiring;
- 17) Align and fix the wiring and washer fluid tube back to the windscreen wiper motor;

18) Connect the power connector to the windscreen wiper motor;

19) Connect the washer fluid tube to the windscreen wiper motor;

20) Connect the power wires of windscreen wiper to the power clamps on the winch relay;