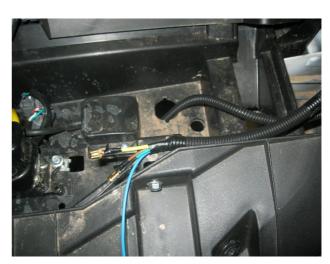

12) Eject the central panel for Auxiliary equipment and disconnect the connector;

13) Strip the insulation of the white-green shielded wire and connect it with the "controlling" wire of the wiper;

14) Install and connect two buttons of washer and wiper in empty cells on removed panel;

- 15) Install the removed panel to its regular place;
- 16) Connect and align the tube for washer fluid from the water tank back along the previously aligned wiring;
- 17) Align and fix the wiring and washer fluid tube back to the windscreen wiper motor;

18) Connect the power connector to the windscreen wiper motor;

19) Connect the washer fluid tube to the windscreen wiper motor;

20) Connect the power wires of windscreen wiper to the power clamps on the winch relay;