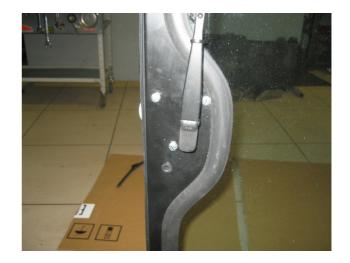

The installation steps of windshield & wiper kit:

1) Install the fitting of windshield;

- 2) Install the windscreen motor by tightening 3 bolts;
- 3) Install the wiper arm;

- 4) Install the windscreen on ATV in its regular place;
- 5) Install clamps of windshield on the UTV's safety cage;

6) Tighten the nuts and install plastic caps;

7) Install the hanger of water tank in its regular place in the niche behind the driver's seat;

8) Align the wiper wiring to the water tank and fix it with plastic retainers;