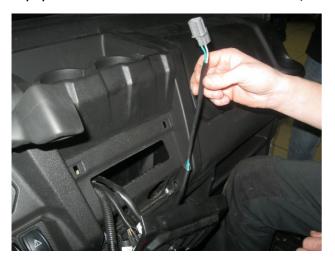

12) Eject the central panel for Auxiliary equipment and disconnect the connector;

13) Strip the insulation of the white-green shielded wire and connect it with the "controlling" wire of the wiper;

14) Install and connect two buttons of washer and wiper in empty cells on removed panel;