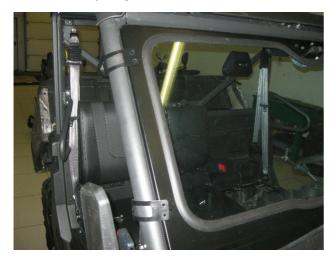

The installation steps of windshield & wiper kit:

1) Install the fitting of windshield;

- 2) Install the windscreen motor by tightening 3 bolts;
- 3) Install the wiper arm;

- 4) Install the windscreen on ATV in its regular place;
- 5) Install clamps of windshield on the UTV's safety cage;

6) Tighten the nuts and install plastic caps;

7) Install the hanger of water tank in its regular place in the niche behind the driver's seat;

8) Align the wiper wiring to the water tank and fix it with plastic retainers;