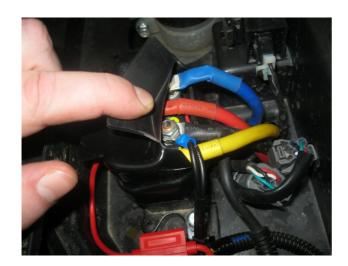

18) Connect the power connector to the windscreen wiper motor;

19) Connect the washer fluid tube to the windscreen wiper motor;

20) Connect the power wires of windscreen wiper to the power clamps on the winch relay;