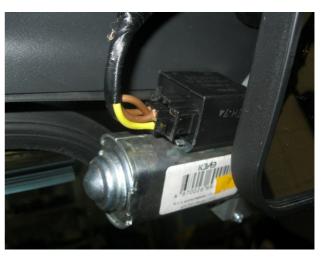

18) Connect the power connector to the windscreen wiper motor;

19) Connect the washer fluid tube to the windscreen wiper motor;

20) Connect the power wires of windscreen wiper to the power clamps on the winch relay;