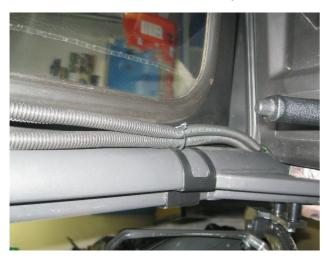

6) Tighten the nuts and install plastic caps;

7) Install the hanger of water tank in its regular place in the niche behind the driver's seat;

8) Align the wiper wiring to the water tank and fix it with plastic retainers;