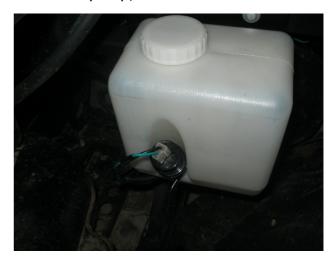

9) Put and screw the ground wire under the bolt of water tank hanger (point 7);

10) Install the water tank to its regular place and connect the appropriate connector to the pump;

11) Screw the relay connector in the area under the hood;