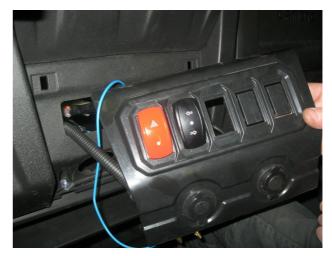

12) Eject the central panel for Auxiliary equipment and disconnect the connector;

13) Strip the insulation of the white-green shielded wire and connect it with the "controlling" wire of the wiper;

14) Install and connect two buttons of washer and wiper in empty cells on removed panel;

- 15) Install the removed panel to its regular place;
- 16) Connect and align the tube for washer fluid from the water tank back along the previously aligned wiring;
- 17) Align and fix the wiring and washer fluid tube back to the windscreen wiper motor;