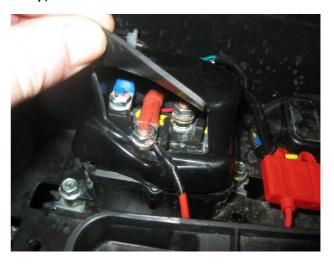

9) Put and screw the ground wire under the bolt of water tank hanger (point 7);

10) Install the water tank to its regular place and connect the appropriate connector to the pump;

11) Screw the relay connector in the area under the hood;