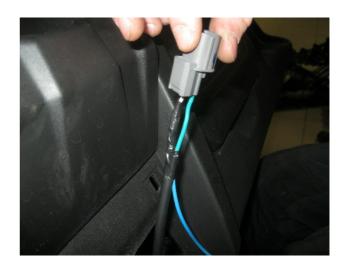

18) Connect the power connector to the windscreen wiper motor;

19) Connect the washer fluid tube to the windscreen wiper motor;

20) Connect the power wires of windscreen wiper to the power clamps on the winch relay;