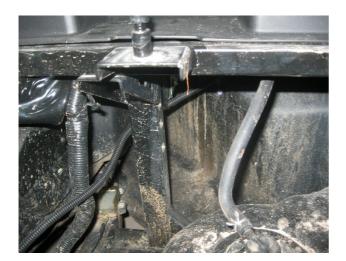

6) Tighten the nuts and install plastic caps;

7) Install the hanger of water tank in its regular place in the niche behind the driver's seat;

8) Align the wiper wiring to the water tank and fix it with plastic retainers;

9) Put and screw the ground wire under the bolt of water tank hanger (point 7);

10) Install the water tank to its regular place and connect the appropriate connector to the pump;

11) Screw the relay connector in the area under the hood;