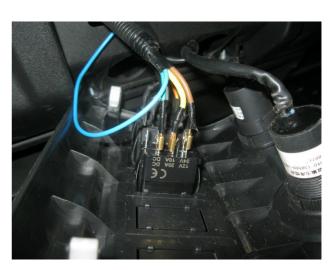

9) Put and screw the ground wire under the bolt of water tank hanger (point 7);

10) Install the water tank to its regular place and connect the appropriate connector to the pump;

11) Screw the relay connector in the area under the hood;

18) Connect the power connector to the windscreen wiper motor;

19) Connect the washer fluid tube to the windscreen wiper motor;

20) Connect the power wires of windscreen wiper to the power clamps on the winch relay;