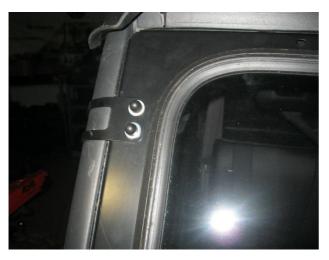

6) Tighten the nuts and install plastic caps;

7) Install the hanger of water tank in its regular place in the niche behind the driver's seat;

8) Align the wiper wiring to the water tank and fix it with plastic retainers;