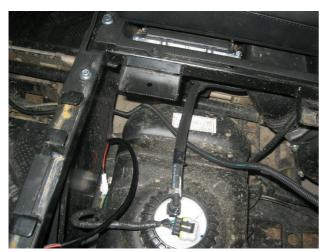

6) Tighten the nuts and install plastic caps;

7) Install the hanger of water tank in its regular place in the niche behind the driver's seat;

8) Align the wiper wiring to the water tank and fix it with plastic retainers;

9) Put and screw the ground wire under the bolt of water tank hanger (point 7);

10) Install the water tank to its regular place and connect the appropriate connector to the pump;

11) Screw the relay connector in the area under the hood;