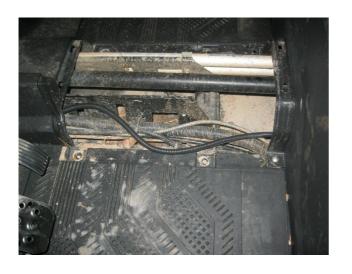

9) Put and screw the ground wire under the bolt of water tank hanger (point 7);

10) Install the water tank to its regular place and connect the appropriate connector to the pump;

11) Screw the relay connector in the area under the hood;