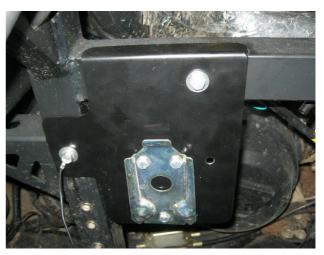

9) Put and screw the ground wire under the bolt of water tank hanger (point 7);

10) Install the water tank to its regular place and connect the appropriate connector to the pump;

11) Screw the relay connector in the area under the hood;