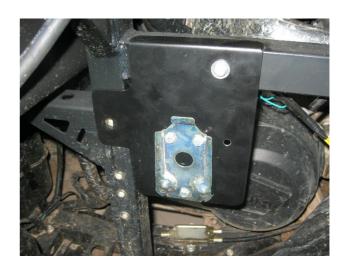

9) Put and screw the ground wire under the bolt of water tank hanger (point 7);

10) Install the water tank to its regular place and connect the appropriate connector to the pump;

11) Screw the relay connector in the area under the hood;

12) Eject the central panel for Auxiliary equipment and disconnect the connector;

13) Strip the insulation of the white-green shielded wire and connect it with the "controlling" wire of the wiper;

14) Install and connect two buttons of washer and wiper in empty cells on removed panel;