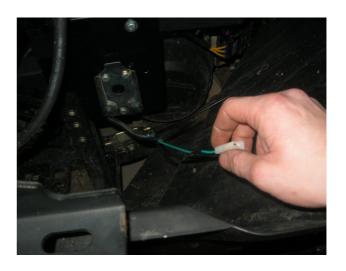

12) Eject the central panel for Auxiliary equipment and disconnect the connector;

13) Strip the insulation of the white-green shielded wire and connect it with the "controlling" wire of the wiper;

14) Install and connect two buttons of washer and wiper in empty cells on removed panel;