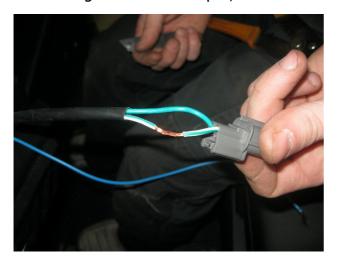

12) Eject the central panel for Auxiliary equipment and disconnect the connector;

13) Strip the insulation of the white-green shielded wire and connect it with the "controlling" wire of the wiper;

14) Install and connect two buttons of washer and wiper in empty cells on removed panel;